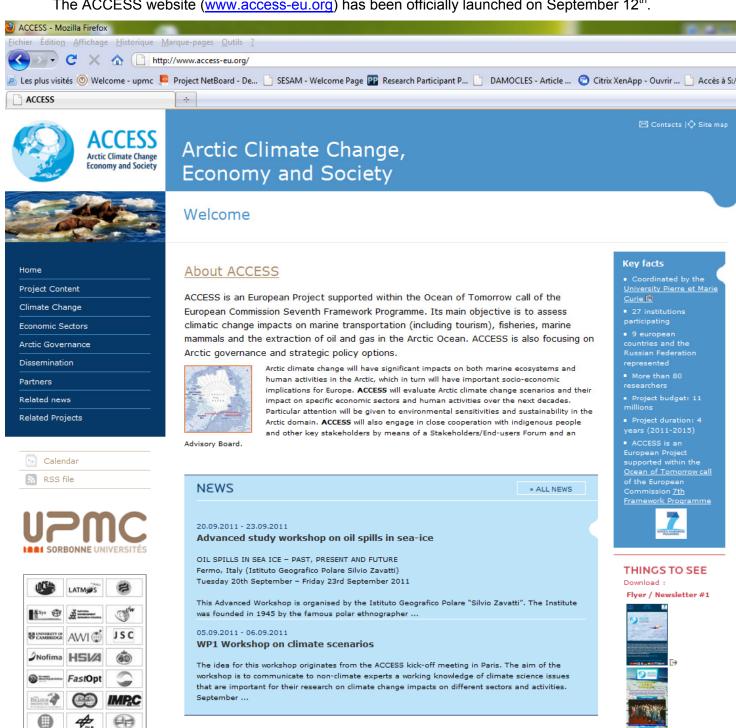

The ACCESS website (www.access-eu.org) has been officially launched on September 12th.

Date: 13/08/2011

() SINTER 

°CICERO

Version: 0 Page 2 of 2